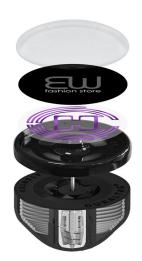

## IN OPTION: RFID INSIDE

Embedded within the Duraltag device, the RFID+ chip benefits from absolute security both physically (no danger of falling off or deterioration) and in terms of data (no danger of RFID+ data leaving the store).

The embedded RFID+ solution, developed specifically according to ISO standards, benefits from high performance and reliability criterias so as to respond to the most demanding specifications of fashion retailers. A turnkey solution RFID+/Duraltag is completely integrated, enabling stores to generate economic gains simply and rapidly from the supply chain to the payment desk.